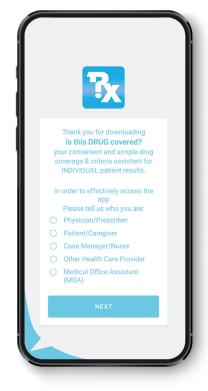

## Tired of YOUR Prescriptions Being Rejected at Pharmacy?

is this DRUG covered?

coverage & criteria assistant for

In order to effectively access the app Please tell us who you are:

Physician/Prescriber
Patient/Caregiver
Case Manager/Nurse
Other Health Care Provider

 Medical Office Assistant (MOA)

> Interactive and easy to use, prescribers, clinic staff and patients can now determine individual criteria and coverage for branded medications with a snapshot of a patient's insurance card.